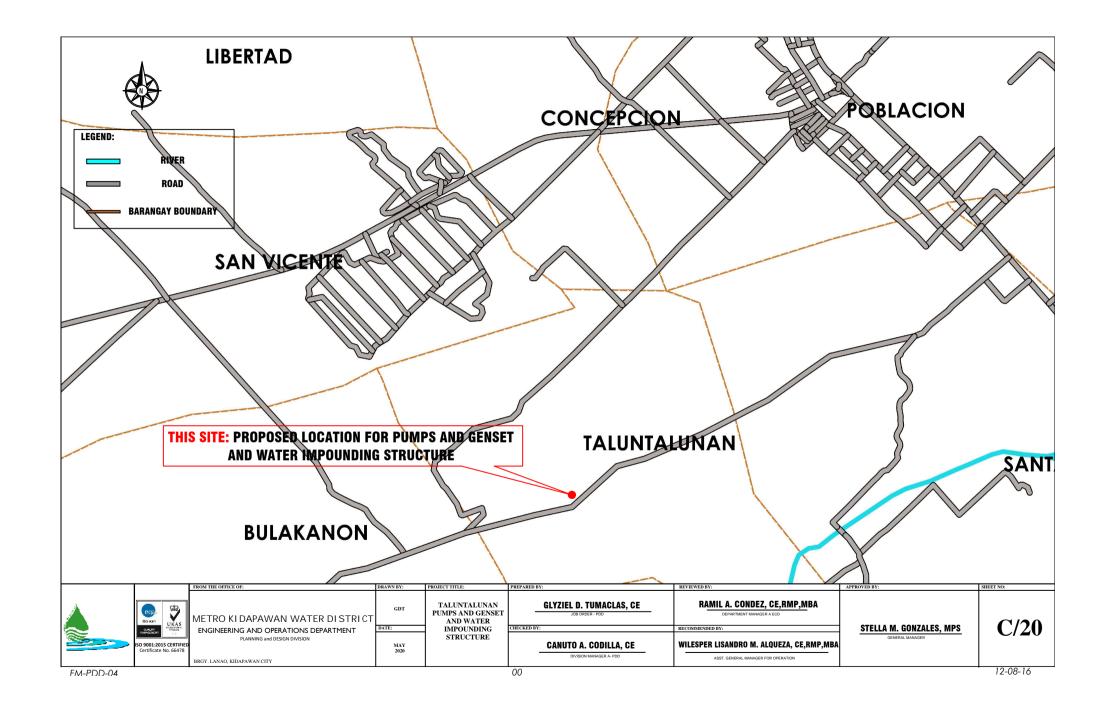

Barangay San Vicente, Makilala IMPOUNDING STRUCTURE

MARY JOSELLE C. TABASA, CE

Concrete Pathway

RAMIL A. CONDEZ, CE, RMP, MBA

WILESPER LISANDRO M. ALQUEZA, CE, RMP, MBA

STELLA M. GONZALES, MPS

Treatment Facility