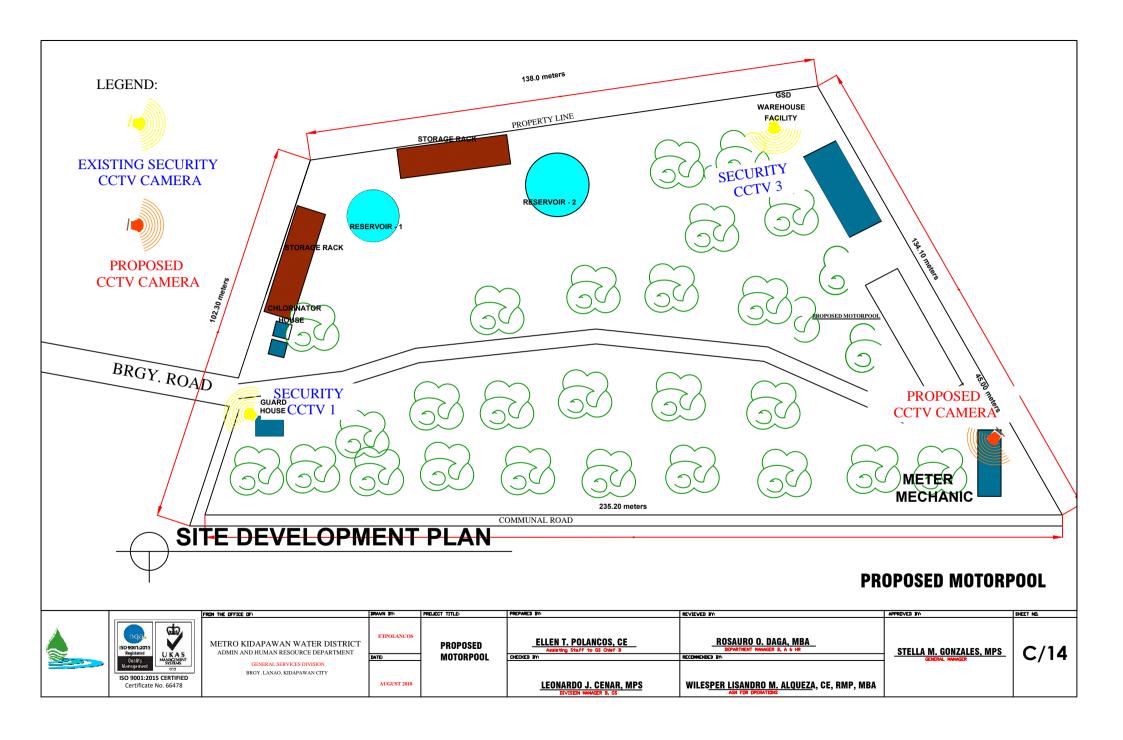

#### INSTALLATION OF CCTV SYSTEM

|         | Distance of Facilities |                       |                            |              |
|---------|------------------------|-----------------------|----------------------------|--------------|
| STATION |                        | ROUTE DISTANCE (km)   | PLANE AERIAL DISTANCE (km) | No. of Units |
| FROM    | TO                     | ROCTE DISTANCE (RIII) | THE CHERTE DISTINCE (KIN)  | No. of Chits |
| E       | В                      | 23.00                 | 21.60                      | 3            |
| E       | C                      | 11.60                 | 11.40                      | 2            |
| E       | D                      | 2.60                  | 2.10                       | 2            |
| Е       | Е                      | 3.50                  | 2.90                       | 2            |
| Е       | F                      | 8.50                  | 7.00                       | 2            |
| E       | G                      | 9.00                  | 7.80                       | 5            |
| E       | H                      | 11.00                 | 10.00                      | 2            |
| E       | I                      | 3.50                  | 2.50                       | 2            |
| E       | J                      | 7.00                  | 4.00                       | 2            |
| E       | K                      | 8.00                  | 5.20                       | 2            |
| E       | L                      | 11.00                 | 9.00                       | 2            |

#### LEGEND:

- A = MKWD main office
- B = Matalam Reservoir

- B = Matatain Reservoir
  C = Amas Reservoir
  D = Magsaysay Reservoir
  E = Manongol Reservoir and Motorpool
- F = Muaan Reservoir
- G = Lapaan Treatment Plant Facilities
- H = Pinag-inaman Facility

- I = Coteleo Village Reservoir
- J = Saguing Reservoir
- K = Makilala Reservoir 2 L = Makilala Reservoir

DRAWN BY: REVIEWED BY: FROM THE OFFICE OF: PROJECT TITLE: PREPARED BY: APPROVED BY: SHEET NO: RAMIL A. CONDEZ, CE,RMP,MBA ACE BRYAN-NIÑO T. LLESOL ABNL **C/18** METRO KI DAPAWAN WATER DI STRICT INSTALLATION OF CCTV SYSTEM CHECKED BY: RECOMMENDED BY: STELLA M. GONZALES, MPS ENGINEERING AND OPERATIONS DEPARTMENT