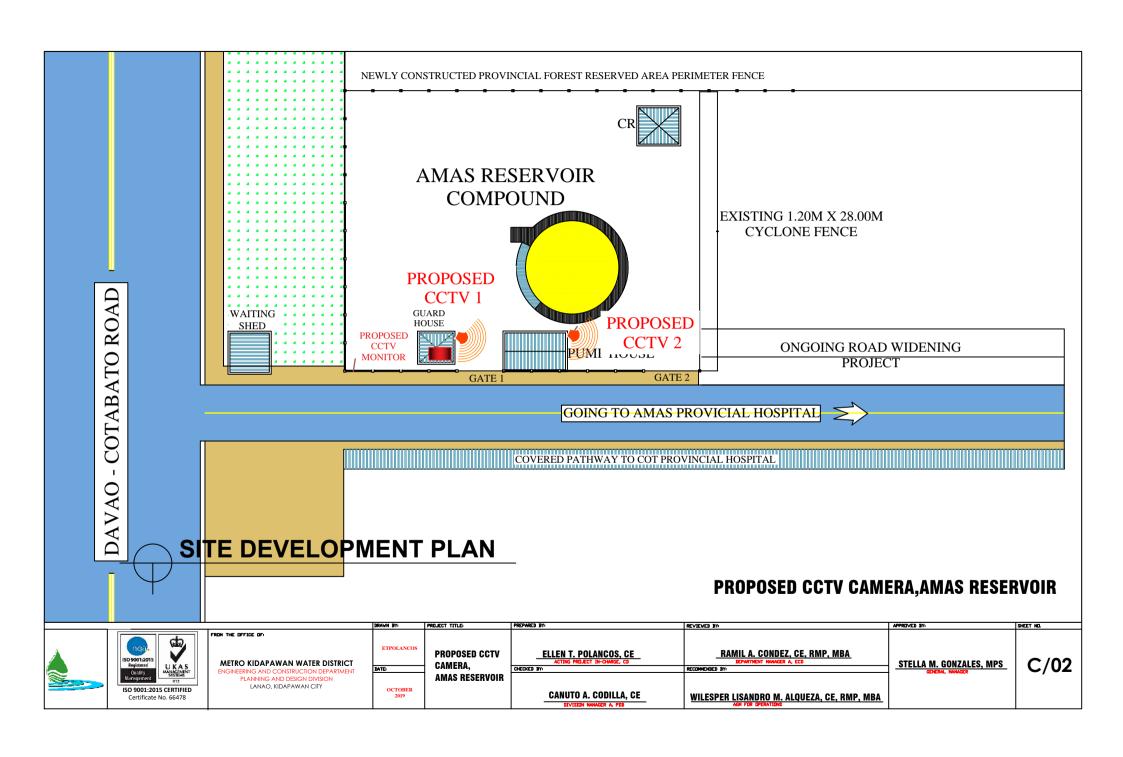

### PROPOSED CCTV CAMERA, MATALAM RESERVOIR

METRO KIDAPAWAN WATER DISTRICT
ADMIN AND HUMAN RESOURCE DEPARTMENT
GENERAL SERVICES DIVISION

FROM THE OFFICE OF

O KIDAPAWAN WATER DISTRICT
I AND HUMAN RESOURCE DEPARTMENT
GENERAL SERVICES DIVISION
BRGY. LANAO, KIDAPAWAN CITY

OCTOBER
2019

ETPOLANCOS

PROPOSED CCTV
CAMERA,
MATALAM
RESERVOIR

PROJECT TITLE

ELLEN T. POLANCOS, CE

ACTING PROJECT IN-CHANGE, CD

CHECKED BY

CHECKED BY

CANUTO A. CODILLA, CE

DIVISION NAMAGER A, PRO

WILESPER LISANDRO M. ALQUEZA, CE, RMP, MBA

AGY FOR DPCRAYIDIST

AGY FOR DPCRAYIDIST

STELLA M. GONZALES, MPS

GATE 1