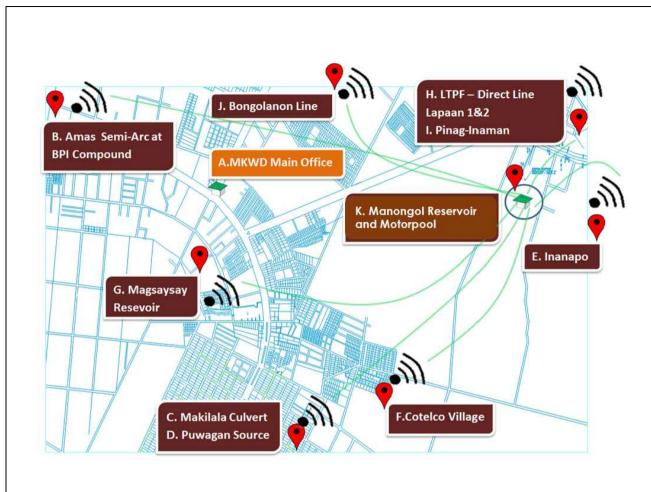

#### DATA LOGGERS FOR EXISTING FLOW METERS

#### LEGEND:

|         |    | Dist                 | ance of Facilities            |              |
|---------|----|----------------------|-------------------------------|--------------|
| STATION |    | ROUTE DISTANCE (km)  | PLANE AERIAL DISTANCE (km)    | No. of Units |
| FROM    | TO | ROUTE DISTANCE (KIN) | TEACHE AERCAE DISTANCE (AIII) | and of Chits |
| K       | A  | 3.50                 | 2.90                          |              |
| K       | В  | 15.0                 | 14.30                         | 1            |
| K       | C  | 11.0                 | 8.0                           | 2            |
| K       | D  | 12.0                 | 10.50                         | 1            |
| K       | E  | 16.0                 | 12.0                          | 1            |
| K       | F  | 6.50                 | 5.50                          | 1            |
| K       | G  | 6.50                 | 5.0                           | 1            |
| K       | H  | 6.0                  | 4.50                          | 9            |
| K       | I  | 7.50                 | 6.0                           | 1            |
| K       | J  | 10.0                 | 8.50                          | 2            |

A=MKWD MAIN BUILDING B=AMAS AREA/SEMI ARC C=MAKILALA AREA D=PUWAGAN SOURCE

E=INANAPO SOURCE
F= COTELCO VILLAGE RESERVOIR

G=MAGSAYSAY RESERVOIR
H=LAPAAN TREATMENT PLANT FACILITY

I=PINAG-INAMAN SOURCE J=BONGOLANON SOURCE

K=MANONGOL RESERVOIR/MAIN STATION

RAMIL A. CONDEZ, CE,RMP,MBA ACE BRYAN-NIÑO T. LLESOL ABNI. **C/15** METRO KI DAPAWAN WATER DI STRICT DATA LOGGERS FOR EXISTING STELLA M. GONZALES, MPS CHECKED BY: ENGINEERING AND OPERATIONS DEPARTMENT FLOW METERS PLANNING and DESIGN DIVISION WILESPER LISANDRO M. ALQUEZA, CE,RMP,MBA CANUTO A. CODILLA, CE ASST. GENERAL MANAGER FOR OPERATION BRGY. LANAO, KIDAPAWAN CITY