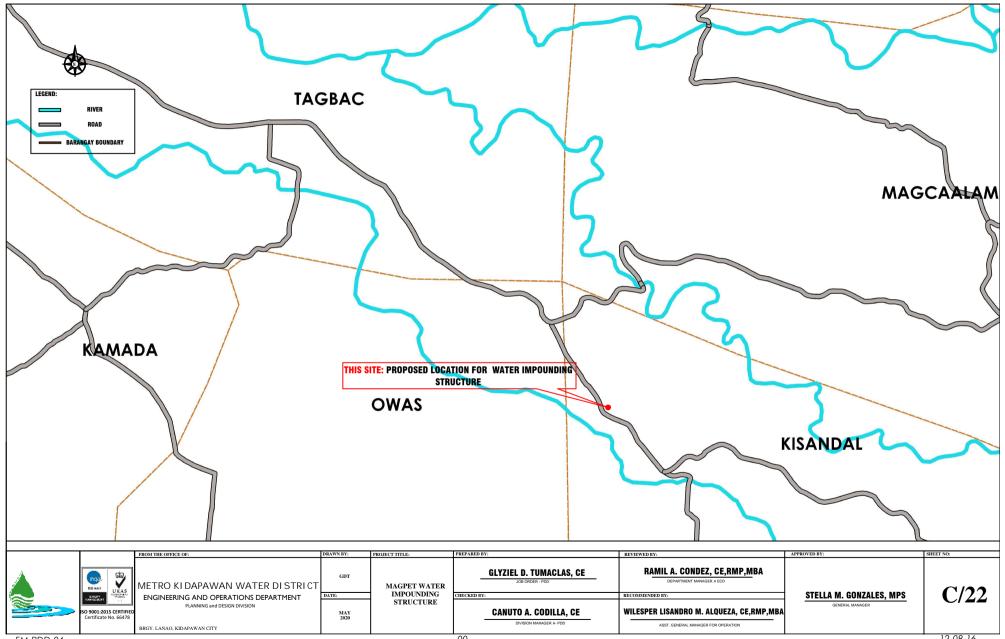

METRO KIDAPAWAN WATER DISTRICT Lanao, Kidapawan City

Tel nos. (064) 577-1533, 577-1865, Fax no. (064) 572-5555 E-mail Address: metrokidapawan\_wd@yahoo.com Committed to Service, Development and Self-Reliance

| KALAISAN WATER<br>IMPOUNDING STRUCTURE |
|----------------------------------------|
| Sheet Content:                         |

VICINITY MAP / SITE DEVELOPMENT PLAN

MJCTABASA

Barangay Kalaisan, Kidapawan City

MARY JOSELLE C. TABASA, CE

CANUTO A. CODILLA JR., CE

DIVISION MANAGER A ECD

RAMIL A. CONDEZ, CE, RMP, MBA DEPARTMENT MANAGER A ECD

WILESPER LISANDRO M. ALQUEZA, CE, RMP, MBA

ASST. GENERAL MANAGER FOR OPERATION

STELLA M. GONZALES, MPS

PROPOSED FACILITIES CONCRETE PATHWAY

A / 62











METRO KIDAPAWAN WATER DISTRICT Lanao, Kidapawan City

Tel n