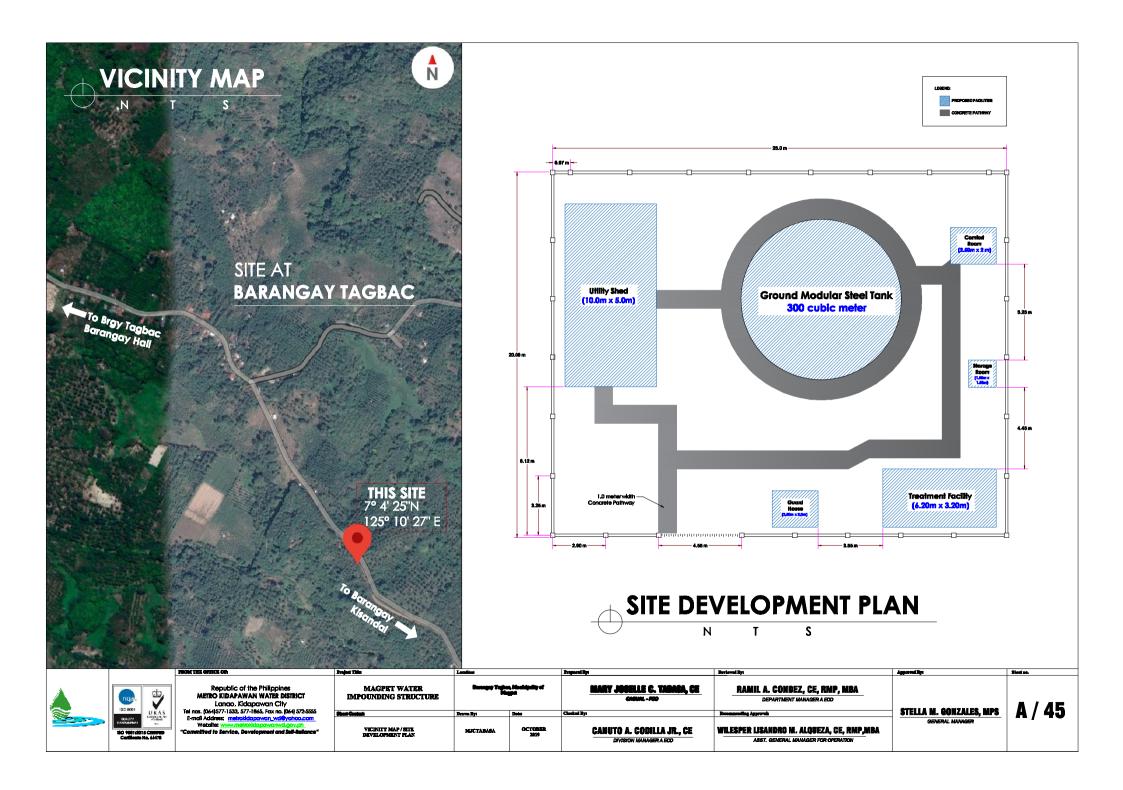

Barangay San Vicente, Makilala IMPOUNDING STRUCTURE

MARY JOSELLE C. TABASA, CE

Concrete Pathway

RAMIL A. CONDEZ, CE, RMP, MBA

WILESPER LISANDRO M. ALQUEZA, CE, RMP, MBA

STELLA M. GONZALES, MPS

Treatment Facility

(6.20m x 3.20m)

PROPOSED FACILITIES CONCRETE PATHWAY

VICINITY MAP / SITE DEVELOPMENT PLAN OCTOBER 2019 CANUTO A. CODILLA JR., CE MJCTABASA

A / 79

Republic of the Philippines
METRO KIDAPAWAN WATER DISTRICT Brgy. Lanao, Kidapawan City
Tel Nos. (064)577-1533, 577-1865
E-mail Address: metrokidapawan wd@yahoo. Website: www.metrokidapawanwd.gov.ph
"Committed to Service, Development and Self-Reliance"