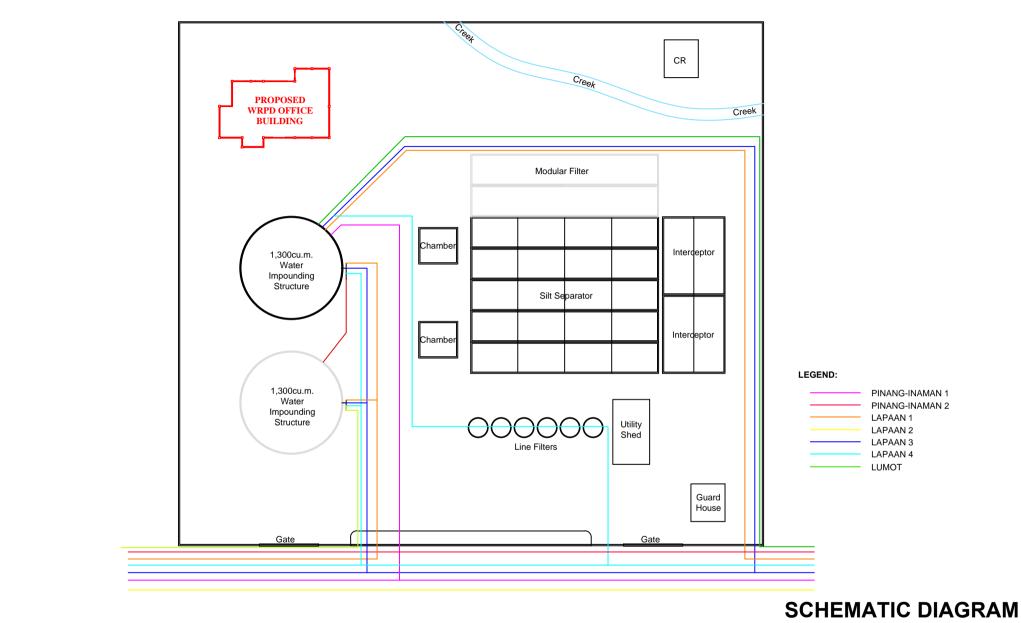

From the Office of:

Sheet Content:

SCHEMATIC DIAGRAM

LAPAAN TREATMENT PLANT Brgy. Perez, Kidapawan FACILITY AND WATER City IMPOUNDING STRUCTURE Drawn By: Date:

RSUM

OCT 2019

ENGR. ROLAN SEAN U. MAGAWAY Senior Engineer A - PDD Checked by:

ENGR. CANUTO A. CODILLA, JR.

Division Manager A - PDD

Prepared by:

ENGR. RAMIL A. CONDEZ, RMP/MBA Department Manager A - ECD Recommending Approval:

ENGR. WILESPER LISANDRO M. ALQUEZA, RMP/MBA

AGM for Operations

Reviewed by:

STELLA M. GONZALES, MPS General Manager

Approved by:

A/27

Sheet No.