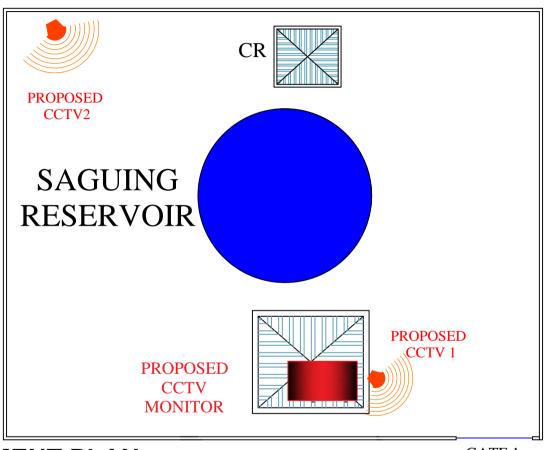

### PROPOSED CCTV CAMERA, SAGUING RESERVOIR

METRO KIDAPAWAN WATER DISTRICT
ADMIN AND HUMAN RESOURCE DEPARTMENT
GENERAL SERVICES DIVISION
BRGY, LANAO, KIDAPAWAN CITY

FROM THE OFFICE OF

FRICT
DATE:

OCTOBER
AND COMMENT OF THE PROPERTY OF THE PROPER

PROPOSED CCTV
CAMERA,
SAGUING RESERVOIR

PROJECT TITLE

ELLEN T. POLANCOS, CE
ACTING PROJECT BN-CHARGE, CD
CHECKED BY:

CANUTO A. CODILLA, CE

RAMIL A. CONDEZ, CE, RMP, MBA
BEPARTMENT MANAGER A, ECD
RECCIPIENDED BY

WILESPER LISANDRO M. ALQUEZA, CE, RMP, MBA

REVIEWED BY:

STELLA M. GONZALES, MPS
GENERAL MANAGER

#### GATE 1