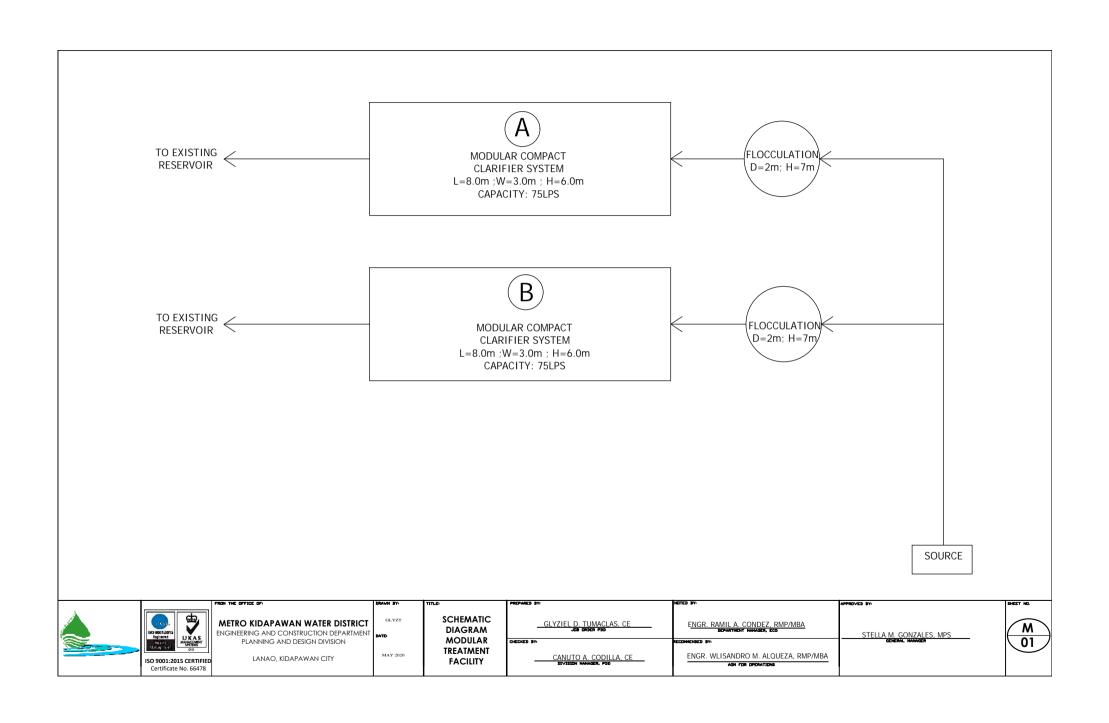

From the Office of:

Sheet Content:

SCHEMATIC DIAGRAM

LAPAAN TREATMENT PLANT Brgy. Perez, Kidapawan FACILITY AND WATER City IMPOUNDING STRUCTURE Drawn By: Date:

RSUM

OCT 2019

ENGR. ROLAN SEAN U. MAGAWAY Senior Engineer A - PDD Checked by:

ENGR. CANUTO A. CODILLA, JR.

Division Manager A - PDD

Prepared by:

ENGR. RAMIL A. CONDEZ, RMP/MBA Department Manager A - ECD Recommending Approval:

ENGR. WILESPER LISANDRO M. ALQUEZA, RMP/MBA

AGM for Operations

Reviewed by:

STELLA M. GONZALES, MPS General Manager

Approved by:

A/27

Sheet No.