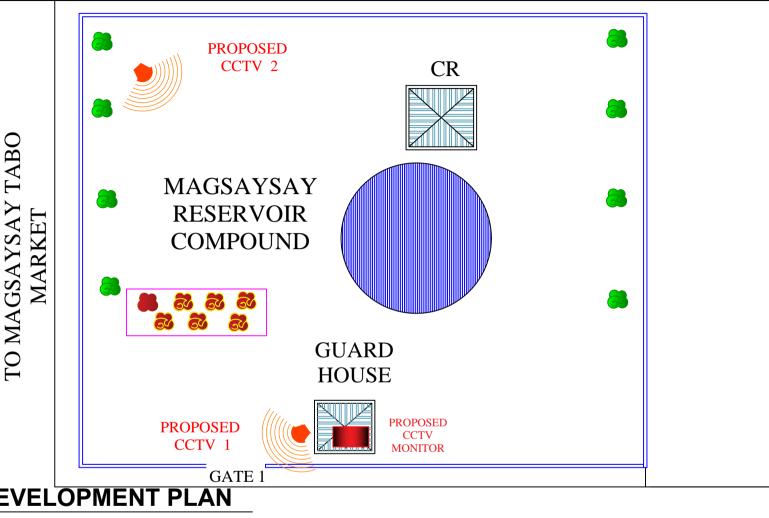

### PROPOSED CCTV CAMERA, MAGSAYSAY RESERVOIR

METRO KIDAPAWAN WATER DISTRICT ADMIN AND HUMAN RESOURCE DEPARTMENT

FROM THE OFFICE OF:

PROPOSED CCTV CAMERA, MAGSAYSAY RESERVOIR

ELLEN T. POLANCOS, CE

CANUTO A. CODILLA, CE

RAMIL A. CONDEZ, CE, RMP, MBA WILESPER LISANDRO M. ALQUEZA, CE, RMP, MBA

STELLA M. GONZALES, MPS