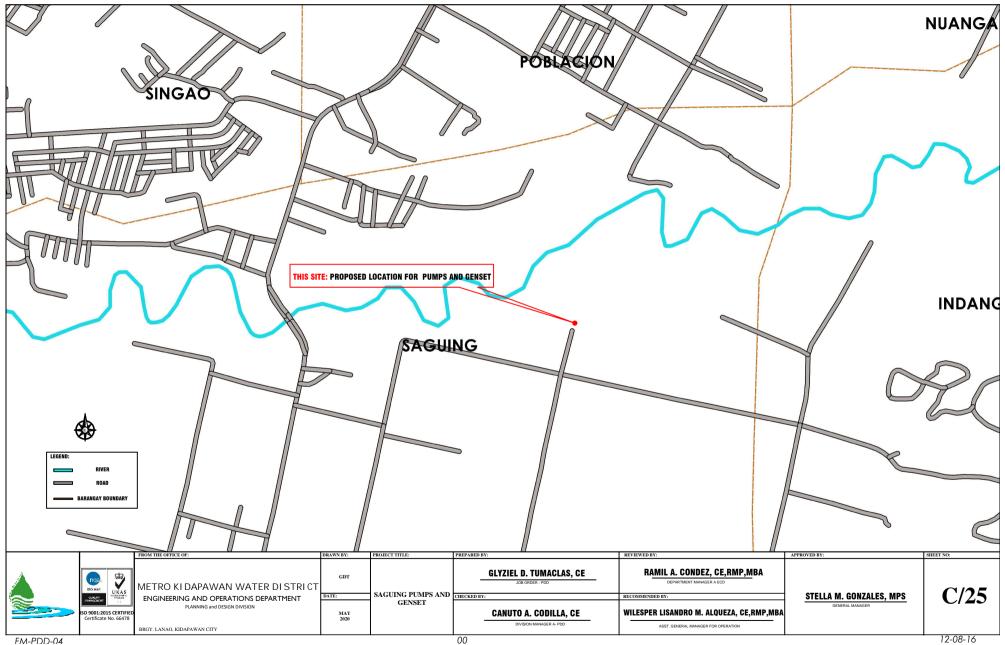

METRO KIDAPAWAN WATER DISTRICT Lanao, Kidapawan City

Tel nos. (064) 577-1533, 577-1865, Fax no. (064) 572-5555 E-mail Address: metrokidapawan\_wd@yahoo.com Committed to Service, Development and Self-Reliance

| KALAISAN WATER<br>IMPOUNDING STRUCTURE |
|----------------------------------------|
| Sheet Content:                         |

VICINITY MAP / SITE DEVELOPMENT PLAN

MJCTABASA

Barangay Kalaisan, Kidapawan City

MARY JOSELLE C. TABASA, CE

CANUTO A. CODILLA JR., CE

DIVISION MANAGER A ECD

RAMIL A. CONDEZ, CE, RMP, MBA DEPARTMENT MANAGER A ECD

WILESPER LISANDRO M. ALQUEZA, CE, RMP, MBA

ASST. GENERAL MANAGER FOR OPERATION

STELLA M. GONZALES, MPS

PROPOSED FACILITIES CONCRETE PATHWAY

A / 62











METRO KIDAPAWAN WATER DISTRICT Lanao, Kidapawan City

Tel nos. (0