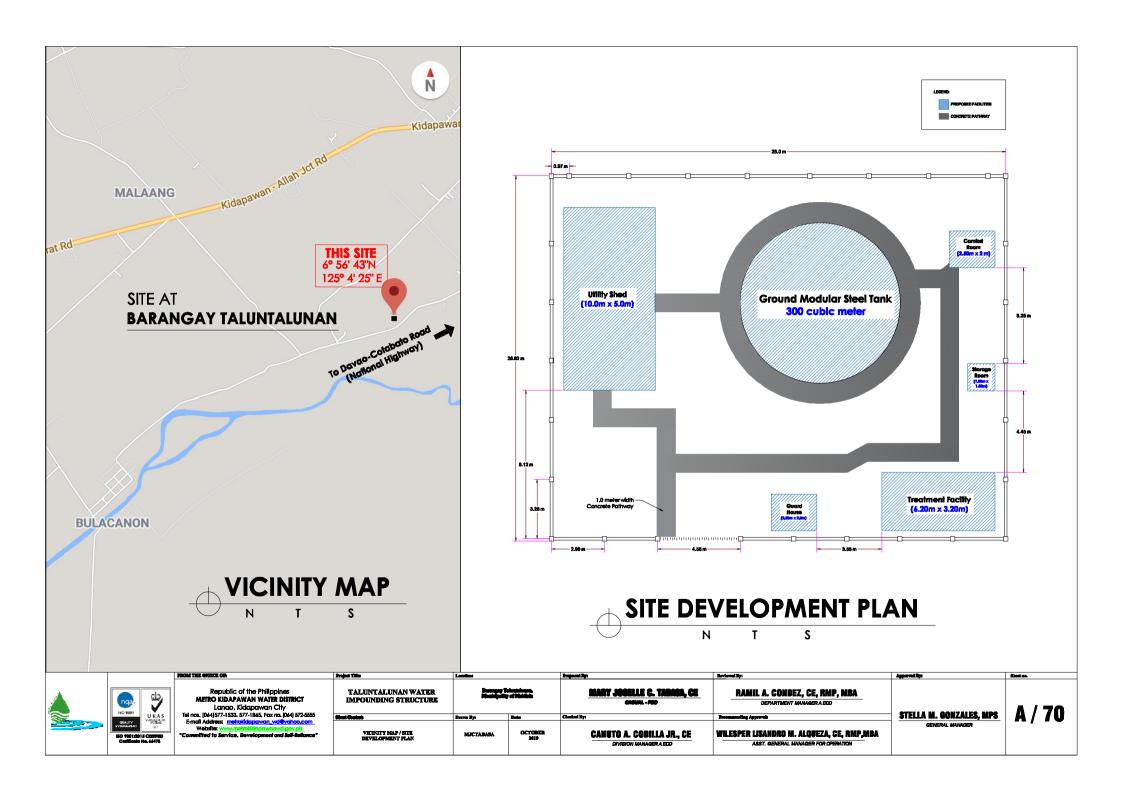

Barangay San Vicente, Makilala IMPOUNDING STRUCTURE

MARY JOSELLE C. TABASA, CE

Concrete Pathway

RAMIL A. CONDEZ, CE, RMP, MBA

WILESPER LISANDRO M. ALQUEZA, CE, RMP, MBA

STELLA M. GONZALES, MPS

Treatment Facility

(6.20m x 3.20m)

PROPOSED FACILITIES CONCRETE PATHWAY

VICINITY MAP / SITE DEVELOPMENT PLAN OCTOBER 2019 CANUTO A. CODILLA JR., CE MJCTABASA

A / 79

Republic of the Philippines
METRO KIDAPAWAN WATER DISTRICT Brgy. Lanao, Kidapawan City
Tel Nos. (064)577-1533, 577-1865
E-mail Address: metrokidapawan wd@yahoo. Website: www.metrokidapawanwd.gov.ph
"Committed to Service, Development and Self-Reliance"