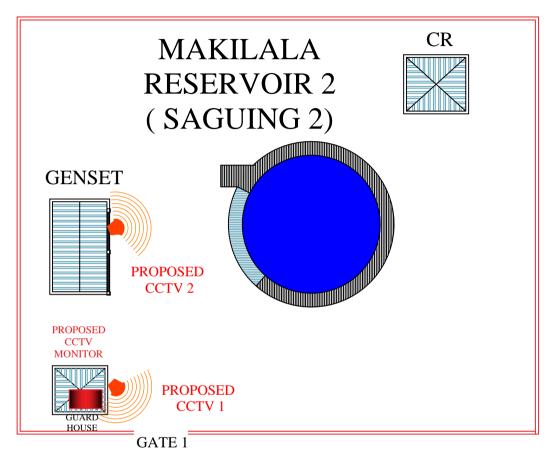

### PROPOSED CCTV CAMERA, MAKILALA RESERVOIR 2, SAGUING

METRO KIDAPAWAN WATER DISTRICT ADMIN AND HUMAN RESOURCE DEPARTMENT GENERAL SERVICES DIVISION BRGY LANAO KIDAPAWAN CITY

FROM THE OFFICE OF

ETPOLANCOS PROPOSED CCTV CAMERA. MAKILALA OCTOBER 2019 **RESERVOIR 2,** SAGUING

ELLEN T. POLANCOS, CE

CANUTO A. CODILLA, CE

RAMIL A. CONDEZ, CE, RMP, MBA

WILESPER LISANDRO M. ALQUEZA, CE, RMP, MBA

STELLA M. GONZALES, MPS