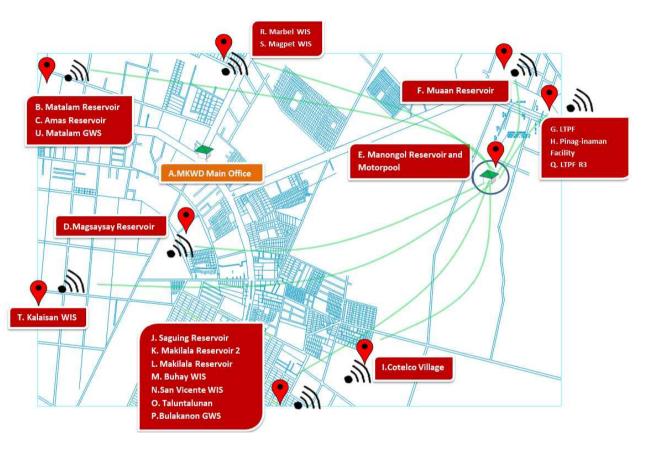

#### INSTALLATION OF DATA LOGGERS FOR RESERVOIRS

|         |    | Distanc             | e of Facilities            |             |
|---------|----|---------------------|----------------------------|-------------|
| STATION |    | ROUTE DISTANCE (km) | PLANE AERIAL DISTANCE (km) | No. of Unit |
| FROM    | TO |                     | 1. 0.                      | No. of Chi  |
| E       | A  | 3.50                | 2.90                       |             |
| E       | В  | 26.5                | 24.80                      | 2           |
| E       | C  | 15.0                | 14.30                      | 1           |
| E       | D  | 6.50                | 5.0                        | 1           |
| E       | E  | On same site        | On same site               | 1           |
| E       | F  | 8.50                | 7.00                       | 1           |
| E       | G  | 6.0                 | 4.50                       | 1           |
| E       | I  | 6.50                | 5.50                       | 1           |
| E       | J  | 10.0                | 7.0                        | 1           |
| E       | K  | 11.0                | 8.0                        | 1           |
| E       | L  | 14.0                | 12.0                       | 1           |
| E       | M  | 30.0                | 25.0                       | 1           |
| E       | N  | 15.0                | 13.50                      | 1           |
| E       | 0  | 20.0                | 17.0                       | 1           |
| E       | P  | 23.0                | 18.0                       | 1           |
| E       | 0  | 6.0                 | 4.50                       | 1           |
| E       | R  | 10.0                | 9.0                        | 1           |
| E       | S  | 10.0                | 7.0                        | 1           |
| E       | Т  | 7.50                | 6.0                        | 1           |
| E       | U  | 28.0                | 26.0                       | 1           |

LEGEND:

A-MKWD MAIN BUILDING

B-MATALAM RESERVOIR

C-AMAS RESERVOIR

D-MAGAS RYSERVOIR

B-MANONGOL RESERVOIR

F-MILAN RESERVOIR

G-LIPF RESERVOIR

J-SAGUNG RESERVOIR

J-SAGUNG RESERVOIR

L-WAKILALA RESERVOIR

L-MAKILALA RESERVOIR

STRUCTURE

N-SAN VICENTE WATER IMPOUNDING

STRUCTURE

D-TALUNTALUNAN WATER

MPOUNDING STRUCTURE

T-BULAKANON GROUND WATER

SOURCE

Q-LIPF RESERVOIR 3

R-MARBEL WATER IMPOUNDING

STRUCTURE

SOURCE

Q-LIPF RESERVOIR 3

R-MARBEL WATER IMPOUNDING

STRUCTURE

S-BULAKANON GROUND WATER

SOURCE

Q-LIPF RESERVOIR 3

R-MARBEL WATER IMPOUNDING

STRUCTURE

S-SMAGPET WATER IMPOUNDING

STRUCTURE

S-STRUCTURE

T= KALAISAN GROUND WATER SOURCE U= MATALAM GROUND WATER SOURCE

DRAWN BY: PROJECT TITLE: SHEET NO: FROM THE OFFICE OF: PREPARED BY: REVIEWED BY: APPROVED BY: RAMIL A. CONDEZ, CE,RMP,MBA ACE BRYAN-NIÑO T. LLESOL ABNL **C/16** METRO KI DAPAWAN WATER DI STRICT INSTALLATION DATE: OF DATA STELLA M. GONZALES, MPS RECOMMENDED BY: ENGINEERING AND OPERATIONS DEPARTMENT LOGGERS FOR PLANNING and DESIGN DIVISION RESERVOIRS WILESPER LISANDRO M. ALQUEZA, CE,RMP,MBA ISO 9001:2015 CERTIFIE Certificate No. 66478 CANUTO A. CODILLA, CE ASST. GENERAL MANAGER FOR OPERATION BRGY, LANAO, KIDAPAWAN CITY