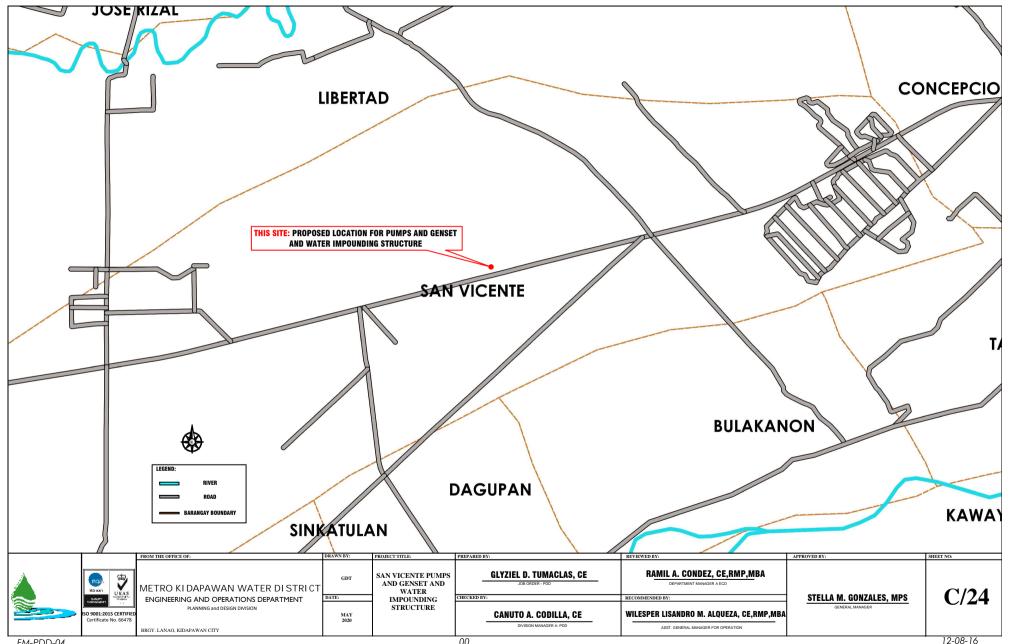

METRO KIDAPAWAN WATER DISTRICT Lanao, Kidapawan City

Tel nos. (064) 577-1533, 577-1865, Fax no. (064) 572-5555 E-mail Address: metrokidapawan\_wd@yahoo.com Committed to Service, Development and Self-Reliance

| KALAISAN WATER<br>IMPOUNDING STRUCTURE |
|----------------------------------------|
| Sheet Content:                         |

VICINITY MAP / SITE DEVELOPMENT PLAN

MJCTABASA

Barangay Kalaisan, Kidapawan City

MARY JOSELLE C. TABASA, CE

CANUTO A. CODILLA JR., CE

DIVISION MANAGER A ECD

RAMIL A. CONDEZ, CE, RMP, MBA DEPARTMENT MANAGER A ECD

WILESPER LISANDRO M. ALQUEZA, CE, RMP, MBA

ASST. GENERAL MANAGER FOR OPERATION

STELLA M. GONZALES, MPS

PROPOSED FACILITIES CONCRETE PATHWAY

A / 62











METRO KIDAPAWAN WATER DISTRICT Lanao, Kidapawan City

Tel nos