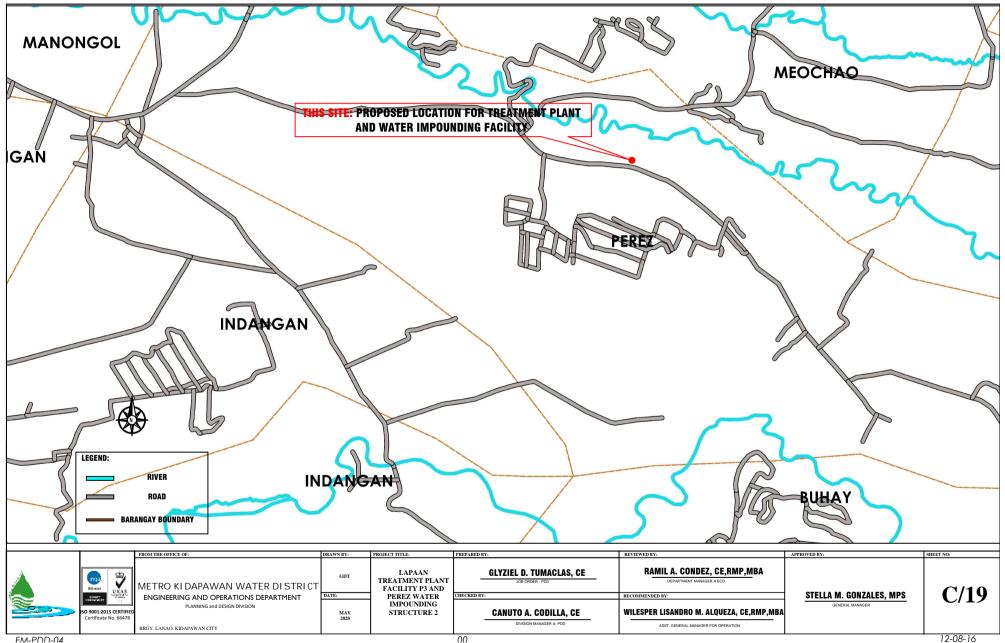

From the Office of:

Sheet Content:

SCHEMATIC DIAGRAM

LAPAAN TREATMENT PLANT Brgy. Perez, Kidapawan FACILITY AND WATER City IMPOUNDING STRUCTURE Drawn By: Date:

RSUM

OCT 2019

ENGR. ROLAN SEAN U. MAGAWAY Senior Engineer A - PDD Checked by: