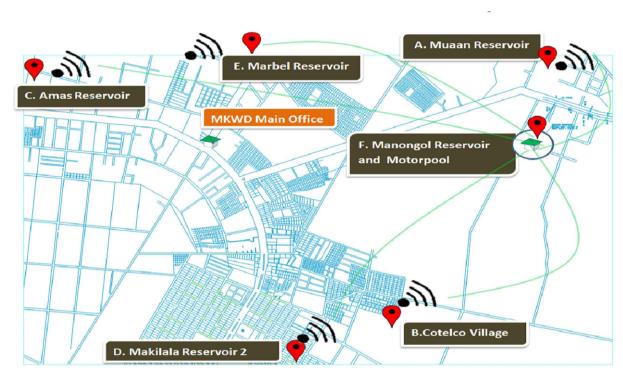

#### PUMPING FACILITY MONITORING EQUIPMENTS

|      |     | Dist                  | ance of Facilities            |              |
|------|-----|-----------------------|-------------------------------|--------------|
| STAT | ION | ROUTE DISTANCE (km)   | PLANE AERIAL DISTANCE (km)    | No. of Units |
| FROM | TO  | ROUTE DISTANCE (KIII) | T LANE AERIAL DISTANCE (KIII) | No. of Calls |
| F    | A   | 7.5                   | 6.5                           | 1            |
| F    | В   | 7.0                   | 6.0                           | 1            |
| F    | C   | 15.0                  | 13.50                         | 1            |
| F    | D   | 12.0                  | 10.0                          | 1            |
| F    | E   | 9.0                   | 8.0                           | 1            |

D = Makilala Reservoir 2

LEGEND:
A = Muaan Reservoir
B = Cotelco Village Reservoir

E = Marbel Reservoir
F = Manongol Reservoir

C = Amas Reservoir

PROJECT TITLE: REVIEWED BY: FROM THE OFFICE OF: DRAWN BY: PREPARED BY: APPROVED BY: RAMIL A. CONDEZ, CE,RMP,MBA ACE BRYAN-NIÑO T. LLESOL ABNL **C/17** PUMPING FACILITY MONITORING METRO KI DAPAWAN WATER DI STRICT CHECKED BY: RECOMMENDED BY: STELLA M. GONZALES, MPS ENGINEERING AND OPERATIONS DEPARTMENT PLANNING and DESIGN DIVISION EQUIPMENT WILESPER LISANDRO M. ALQUEZA, CE,RMP,MBA SO 9001:2015 CERTIFIE Certificate No. 66478 CANUTO A. CODILLA, CE ASST. GENERAL MANAGER FOR OPERATION BRGY. LANAO, KIDAPAWAN CITY