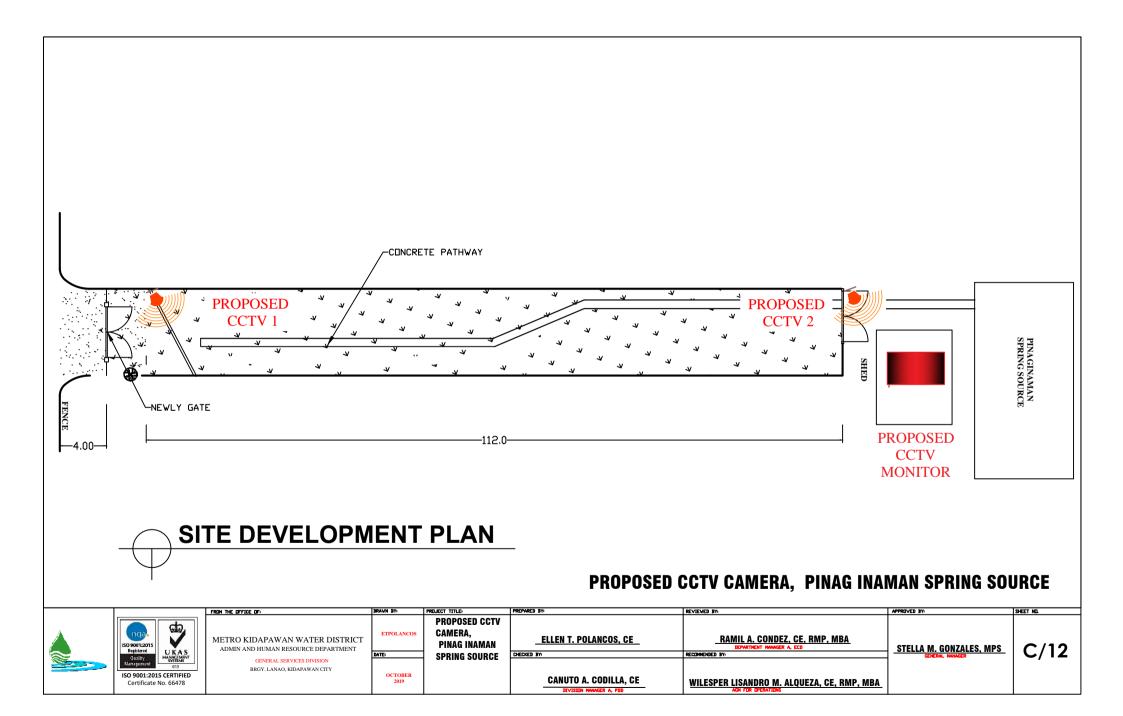

STELLA M. GONZALES, MPS

PROPOSED FACILITIES CONCRETE PATHWAY

A / 62

METRO KIDAPAWAN WATER DISTRICT Lanao, Kidapawan City

Tel nos. (064) 577-1533, 577-1865, Fax no. (064) 572-5555 "Committed to Service, Development and Self-Reliance

Barangay San Vicente, Makilala IMPOUNDING STRUCTURE

MARY JOSELLE C. TABASA, CE

Concrete Pathway

RAMIL A. CONDEZ, CE, RMP, MBA

WILESPER LISANDRO M. ALQUEZA, CE, RMP, MBA

STELLA M. GONZALES, MPS

Treatment Facility

(6.20m x 3.20m)

PROPOSED FACILITIES CONCRETE PATHWAY

VICINITY MAP / SITE DEVELOPMENT PLAN OCTOBER 2019 CANUTO A. CODILLA JR., CE MJCTABASA

A / 79

Republic of the Philippines
METRO KIDAPAWAN WATER DISTRICT Brgy. Lanao, Kidapawan City
Tel Nos. (064)577-1533, 577-1865
E-mail Address: metrokidapawan wd@yahoo. Website: www.metrokidapawanwd.gov.ph
"Committed to Service, Development and Self-Reliance"