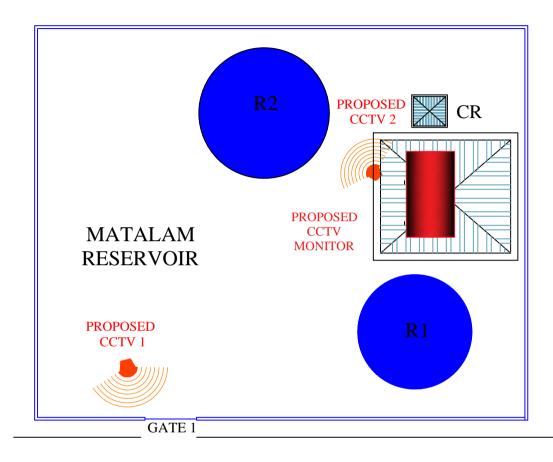

### PROPOSED CCTV CAMERA, MATALAM RESERVOIR

METRO KIDAPAWAN WATER DISTRICT
ADMIN AND HUMAN RESOURCE DEPARTMENT
GENERAL SERVICES DIVISION

FROM THE OFFICE OF

O KIDAPAWAN WATER DISTRICT
I AND HUMAN RESOURCE DEPARTMENT
GENERAL SERVICES DIVISION
BRGY. LANAO, KIDAPAWAN CITY

OCTOBER
2019

ETPOLANCOS

PROPOSED CCTV
CAMERA,
MATALAM
RESERVOIR

PROJECT TITLE

ELLEN T. POLANCOS, CE

ACTING PROJECT IN-CHANGE, CD

CHECKED BY

CHECKED BY

CANUTO A. CODILLA, CE

DIVISION NAMAGER A, PRO

WILESPER LISANDRO M. ALQUEZA, CE, RMP, MBA

AGY FOR DPCRAYIDIST

AGY FOR DPCRAYIDIST

STELLA M. GONZALES, MPS

GATE 1