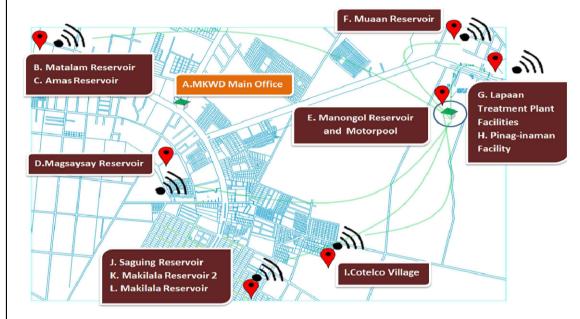

#### INSTALLATION OF CCTV SYSTEM

|         | Distance of Facilities |                       |                            |              |
|---------|------------------------|-----------------------|----------------------------|--------------|
| STATION |                        | ROUTE DISTANCE (km)   | PLANE AERIAL DISTANCE (km) | No. of Units |
| FROM    | TO                     | ROCTE DISTANCE (RIII) | THE CHERTE DISTINCE (KIN)  | No. of Chits |
| E       | В                      | 23.00                 | 21.60                      | 3            |
| E       | C                      | 11.60                 | 11.40                      | 2            |
| E       | D                      | 2.60                  | 2.10                       | 2            |
| Е       | Е                      | 3.50                  | 2.90                       | 2            |
| Е       | F                      | 8.50                  | 7.00                       | 2            |
| E       | G                      | 9.00                  | 7.80                       | 5            |
| E       | H                      | 11.00                 | 10.00                      | 2            |
| E       | I                      | 3.50                  | 2.50                       | 2            |
| E       | J                      | 7.00                  | 4.00                       | 2            |
| E       | K                      | 8.00                  | 5.20                       | 2            |
| E       | L                      | 11.00                 | 9.00                       | 2            |

#### LEGEND:

- A = MKWD main office
- B = Matalam Reservoir

- B = Matatain Reservoir
  C = Amas Reservoir
  D = Magsaysay Reservoir
  E = Manongol Reservoir and Motorpool
- F = Muaan Reservoir
- G = Lapaan Treatment Plant Facilities
- H = Pinag-inaman Facility

- I = Coteleo Village Reservoir
- J = Saguing Reservoir
- K = Makilala Reservoir 2 L = Makilala Reservoir

DRAWN BY: REVIEWED BY: FROM THE OFFICE OF: PROJECT TITLE: PREPARED BY: APPROVED BY: SHEET NO: RAMIL A. CONDEZ, CE,RMP,MBA ACE BRYAN-NIÑO T. LLESOL ABNL **C/18** METRO KI DAPAWAN WATER DI STRICT INSTALLATION OF CCTV SYSTEM CHECKED BY: RECOMMENDED BY: STELLA M. GONZALES, MPS ENGINEERING AND OPERATIONS DEPARTMENT