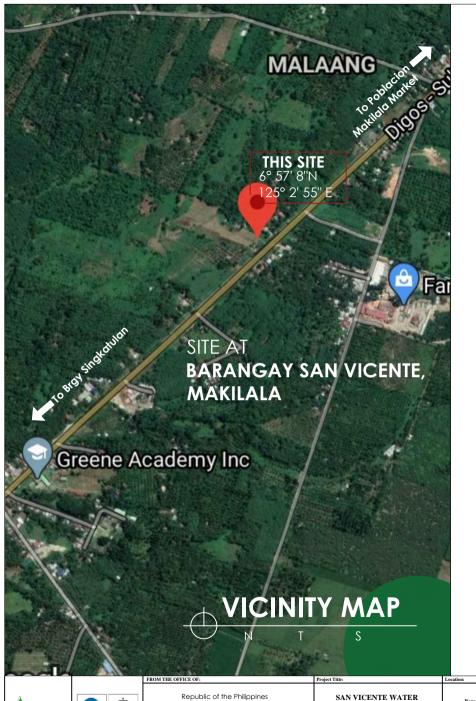

Barangay San Vicente, Makilala IMPOUNDING STRUCTURE

MARY JOSELLE C. TABASA, CE

Concrete Pathway

RAMIL A. CONDEZ, CE, RMP, MBA

WILESPER LISANDRO M. ALQUEZA, CE, RMP, MBA

STELLA M. GONZALES, MPS

Treatment Facility

(6.20m x 3.20m)

PROPOSED FACILITIES CONCRETE PATHWAY

VICINITY MAP / SITE DEVELOPMENT PLAN OCTOBER 2019 CANUTO A. CODILLA JR., CE MJCTABASA

A / 79

Republic of the Philippines
METRO KIDAPAWAN WATER DISTRICT Brgy. Lanao, Kidapawan City
Tel Nos. (064)577-1533, 577-1865
E-mail Address: metrokidapawan wd@yahoo. Website: www.metrokidapawanwd.gov.ph
"Committed to Service, Development and Self-Reliance"