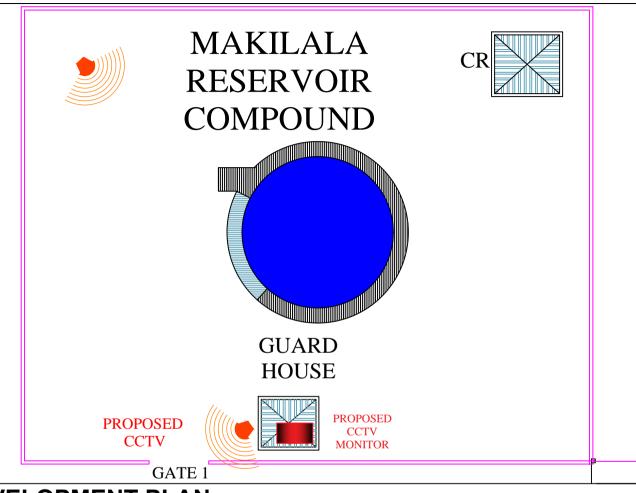

### PROPOSED CCTV CAMERA, MAKILALA RESERVOIR

METRO KIDAPAWAN WATER DISTRICT ADMIN AND HUMAN RESOURCE DEPARTMENT

FROM THE OFFICE OF:

GENERAL SERVICES DIVISION BRGY, LANAO, KIDAPAWAN CITY

PROPOSED CCTV CAMERA. OCTOBER 2019

PROJECT TITLE

MAKILALA RESERVOIR

ELLEN T. POLANCOS, CE

CANUTO A. CODILLA, CE WILESPER LISANDRO M. ALQUEZA, CE, RMP, MBA

RAMIL A. CONDEZ, CE, RMP, MBA

STELLA M. GONZALES, MPS

APPROVED BY:

METRO KIDAPAWAN WATER DISTRICT ADMIN AND HUMAN RESOURCE DEPARTMENT GENERAL SERVICES DIVISION BRGY, LANAO, KIDAPAWAN CITY