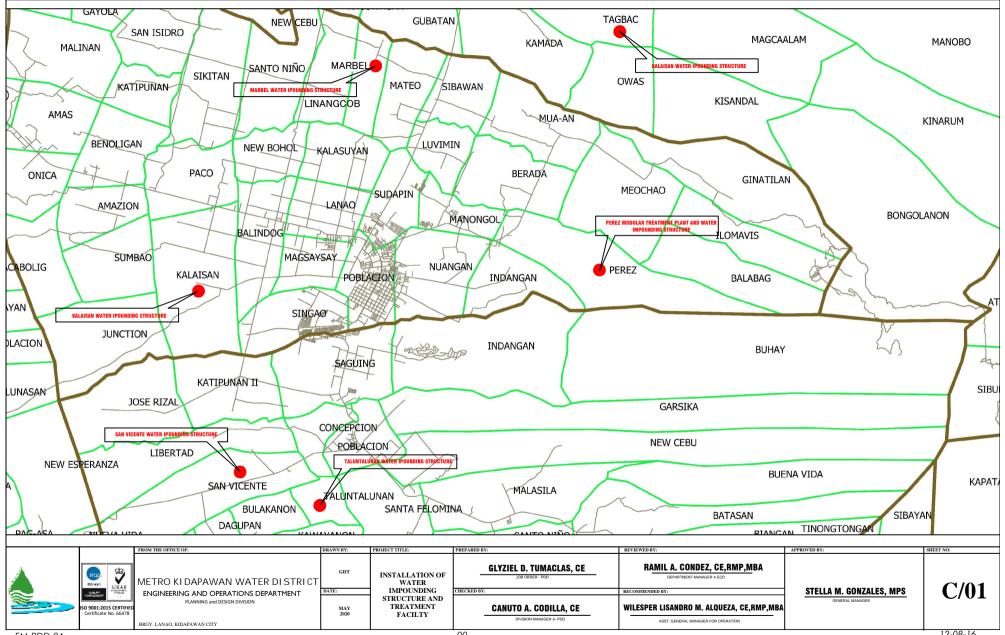

| KALAISAN WATER<br>IMPOUNDING STRUCTURE |
|----------------------------------------|
| Sheet Content:                         |

VICINITY MAP / SITE DEVELOPMENT PLAN

MJCTABASA

Barangay Kalaisan, Kidapawan City