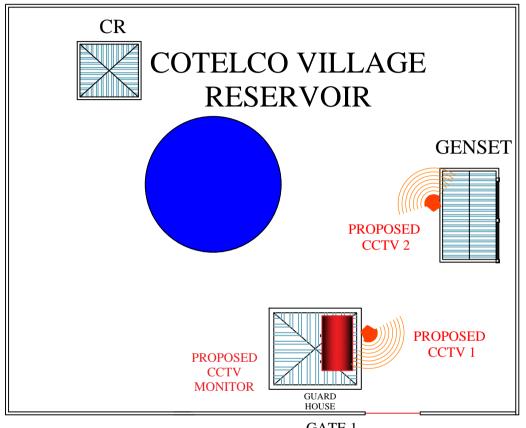

CE

ACTING PROJECT IN-CHANGE, CD

CHECKED BY

CHECKED BY

CANUTO A. CODILLA, CE

DIVISION NAMAGER A, PRO

WILESPER LISANDRO M. ALQUEZA, CE, RMP, MBA

AGY FOR DPCRAYIDIST

AGY FOR DPCRAYIDIST

STELLA M. GONZALES, MPS





GATE 1

### PROPOSED CCTV CAMERA, SAGUING RESERVOIR





METRO KIDAPAWAN WATER DISTRICT
ADMIN AND HUMAN RESOURCE DEPARTMENT
GENERAL SERVICES DIVISION
BRGY, LANAO, KIDAPAWAN CITY

FROM THE OFFICE OF

FRICT
DATE:

OCTOBER
AND COMMENT OF THE PROPERTY OF THE PROPER

PROPOSED CCTV
CAMERA,
SAGUING RESERVOIR

PROJECT TITLE

ELLEN T. POLANCOS, CE
ACTING PROJECT BN-CHARGE, CD
CHECKED BY:

CANUTO A. CODILLA, CE

RAMIL A. CONDEZ, CE, RMP, MBA
BEPARTMENT MANAGER A, ECD
RECCIPIENDED BY

WILESPER LISANDRO M. ALQUEZA, CE, RMP, MBA

REVIEWED BY:

STELLA M. GONZALES, MPS
GENERAL MANAGER





#### GATE 1

### PROPOSED CCTV CAMERA, COTELCO VILLAGE RESERVOIR





### PROPOSED CCTV CAMERA, MUAAN RESERVOIR







### PROPOSED CCTV CAMERA, MAKILALA RESERVOIR 2, SAGUING





METRO KIDAPAWAN WATER DISTRICT ADMIN AND HUMAN RESOURCE DEPARTMENT GENERAL SERVICES DIVISION BRGY LANAO KIDAPAWAN CITY

FROM THE OFFICE OF

ETPOLANCOS PROPOSED CCTV CAMERA. MAKILALA OCTOBER 2019 **RESERVOIR 2,** SAGUING

ELLEN T. POLANCOS, CE

CANUTO A. CODILLA, CE

RAMIL A. CONDEZ, CE, RMP, MBA

WILESPER LISANDRO M. ALQUEZA, CE, RMP, MBA

STELLA M. GONZALES, MPS



### PROPOSED CCTV CAMERA, MAGSAYSAY RESERVOIR





METRO KIDAPAWAN WATER DISTRICT ADMIN AND HUMAN RESOURCE DEPARTMENT

FROM THE OFFICE OF:

PROPOSED CCTV CAMERA, MAGSAYSAY RESERVOIR

ELLEN T. POLANCOS, CE

CANUTO A. CODILLA, CE

RAMIL A. CONDEZ, C