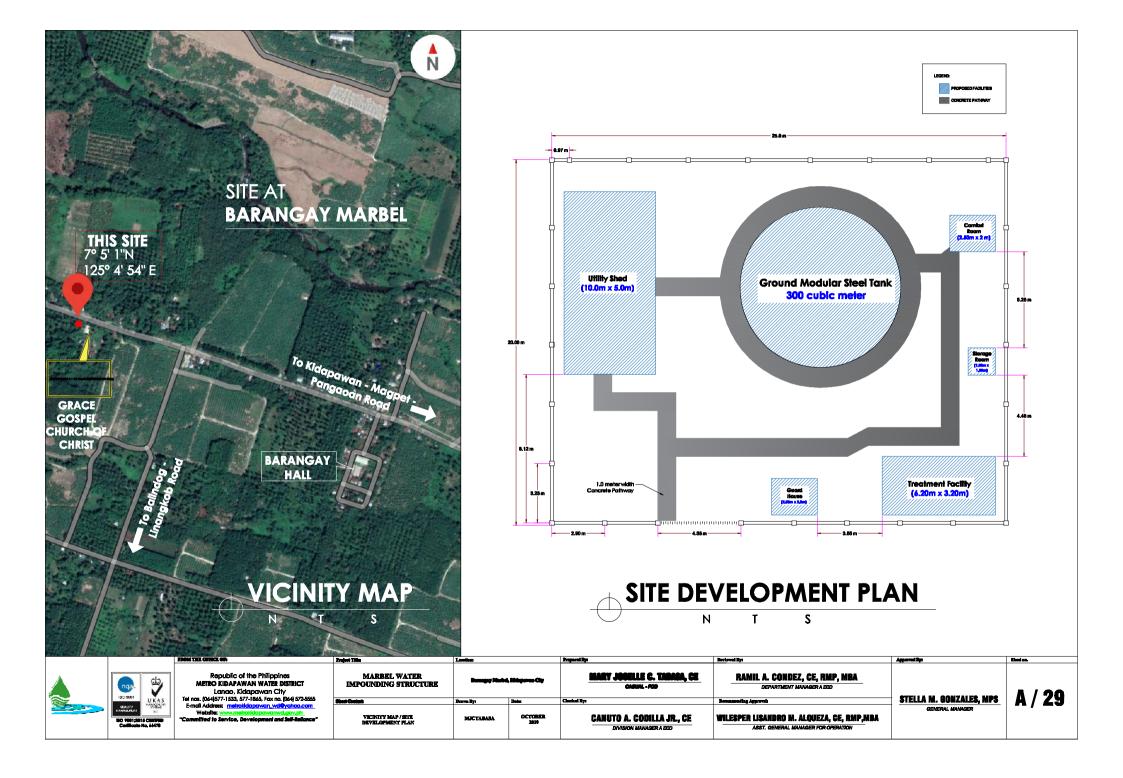

STELLA M. GONZALES, MPS

PROPOSED FACILITIES CONCRETE PATHWAY

A / 62

METRO KIDAPAWAN WATER DISTRICT Lanao, Kidapawan City

Tel nos. (064) 577-1533, 577-1865, Fax no. (064) 572-5555 "Committed to Service, Development and Self-Reliance