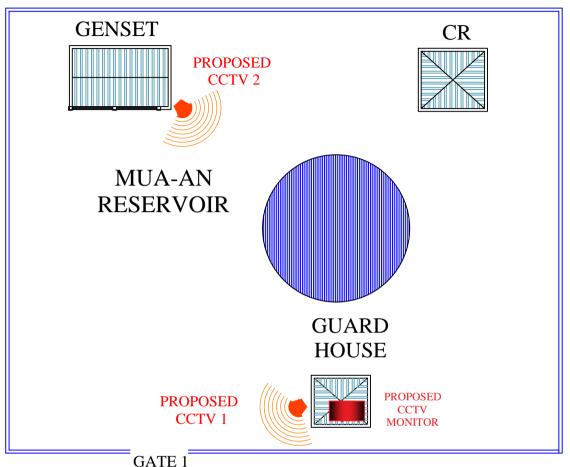

ILLA, CE

DIVISION NAMAGER A, PRO

WILESPER LISANDRO M. ALQUEZA, CE, RMP, MBA

AGY FOR DPCRAYIDIST

AGY FOR DPCRAYIDIST

STELLA M. GONZALES, MPS





GATE 1

### PROPOSED CCTV CAMERA, SAGUING RESERVOIR





METRO KIDAPAWAN WATER DISTRICT
ADMIN AND HUMAN RESOURCE DEPARTMENT
GENERAL SERVICES DIVISION
BRGY, LANAO, KIDAPAWAN CITY

FROM THE OFFICE OF

FRICT
DATE:

OCTOBER
AND COMMENT OF THE PROPERTY OF THE PROPER

PROPOSED CCTV
CAMERA,
SAGUING RESERVOIR

PROJECT TITLE

ELLEN T. POLANCOS, CE
ACTING PROJECT BN-CHARGE, CD
CHECKED BY:

CANUTO A. CODILLA, CE

RAMIL A. CONDEZ, CE, RMP, MBA
BEPARTMENT MANAGER A, ECD
RECCIPIENDED BY

WILESPER LISANDRO M. ALQUEZA, CE, RMP, MBA

REVIEWED BY:

STELLA M. GONZALES, MPS
GENERAL MANAGER





#### GATE 1

### PROPOSED CCTV CAMERA, COTELCO VILLAGE RESERVOIR





### PROPOSED CCTV CAMERA, MUAAN RESERVOIR







### PROPOSED CCTV CAMERA, MAKILALA RESERVOIR 2, SAGUING





METRO KIDAPAWAN WATER DISTRICT ADMIN AND HUMAN RESOURCE DEPARTMENT GENERAL SERVICES DIVISION BRGY LANAO KIDAPAWAN CITY

FROM THE OFFICE OF

ETPOLANCOS PROPOSED CCTV CAMERA. MAKILALA OCTOBER 2019 **RESERVOIR 2,** SAGUING

ELLEN T. POLANCOS, CE

CANUTO A. CODILLA, CE

RAMIL A. CONDEZ, CE, RMP, MBA

WILESPER LISANDRO M. ALQUEZA, CE, RMP, MBA

STELLA M. GONZALES, MPS



### PROPOSED CCTV CAMERA, MAGSAYSAY RESERVOIR





METRO KIDAPAWAN WATER DISTRICT ADMIN AND HUMAN RESOURCE DEPARTMENT

FROM THE OFFICE OF:

PROPOSED CCTV CAMERA, MAGSAYSAY RESERVOIR

ELLEN T. POLANCOS, CE

CANUTO A. CODILLA, CE

RAMIL A. CONDEZ, CE, RMP, MBA WILESPER LISANDRO M. ALQUEZA, CE, RMP, MBA

STELLA M. GONZAL