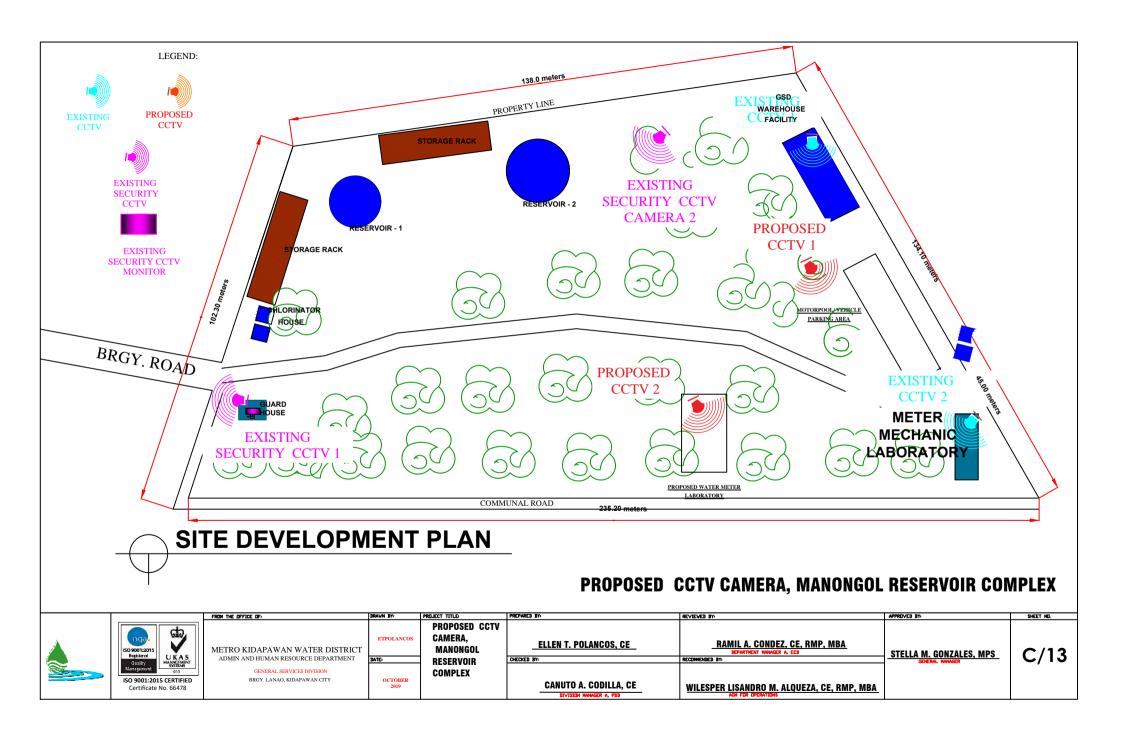

T

FROM THE OFFICE OF:

GENERAL SERVICES DIVISION BRGY, LANAO, KIDAPAWAN CITY

PROPOSED CCTV CAMERA. OCTOBER 2019

PROJECT TITLE

MAKILALA RESERVOIR

ELLEN T. POLANCOS, CE

CANUTO A. CODILLA, CE WILESPER LISANDRO M. ALQUEZA, CE, RMP, MBA

RAMIL A. CONDEZ, CE, RMP, MBA

STELLA M. GONZALES, MPS

APPROVED BY:







METRO KIDAPAWAN WATER DISTRICT ADMIN AND HUMAN RESOURCE DEPARTMENT GENERAL SERVICES DIVISION BRGY, LANAO, KIDAPAWAN CITY

FROM THE OFFICE OF:

ETPOLANCOS
PROPOSED CCTV
CAMERA,
LAPAAN TREATMENT
PLANT FACILITIES

ELLEN T. POLANCOS, CE
ACTING PROJECT IN-CHARGE, CD
CHECKED BY:

CANUTO A. CODILLA, CE

RAMIL A. CONDEZ, CE, RMP, MBA

DEPARTMENT MANAGER A, ECD

RECOMENDED BY:

WILESPER LISANDRO M. ALQUEZA, CE, RMP, MBA

REVIEWED BY

STELLA M. GONZALES, MPS
GENERAL MANAGER

APPROVED BY